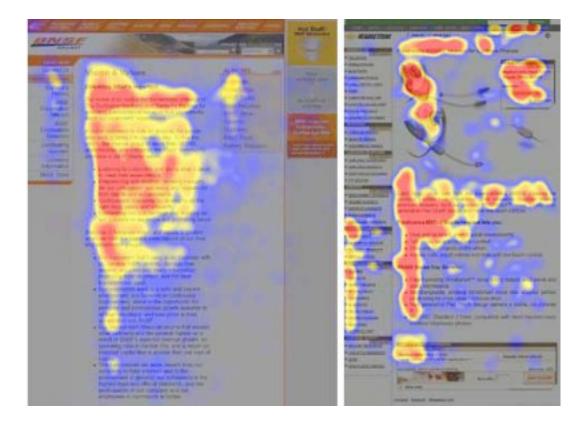

#### SPECIALS

- Oktoberfest
- Bed & Breakfast
- Spa Discovery
- Winter 2015/16
- All Specials

 Users don't read, they scan. Analyzing a web-page, users search for some fixed points or anchors which would guide them through the content of the page.

## Implications of the F Pattern

The F pattern's implications for Web design are clear and show the importance of following the <u>guidelines for writing for the Web</u> instead of repurposing print content:

- Users won't read your text thoroughly in a word-by-word manner. Exhaustive reading is rare, especially when prospective customers are conducting their initial research to compile a shortlist of vendors. Yes, some people will read more, but most won't.
- The first two paragraphs must state the most important information. There's some hope that users will actually read this material, though they'll probably read more of the first paragraph than the second.
- Start subheads, paragraphs, and bullet points with information-carrying words that users will notice when scanning down the left side of your content in the final stem of their F-behavior. They'll read the third word on a line much less often than the first two words.

Which of these two lists is easier for you to scan? List One:

- Subregional office for Central Africa
- Subregional office for East Africa
- Subregional office for West Africa
- Subregional office for North Africa
- Subregional office for Southern Africa
- Subregional office for Sahil Region

List Two:

- Central Africa subregional office
- East Africa subregional office
- West Africa subregional office
- North Africa subregional office
- Southern Africa subregional office
- Sahil Region subregional office