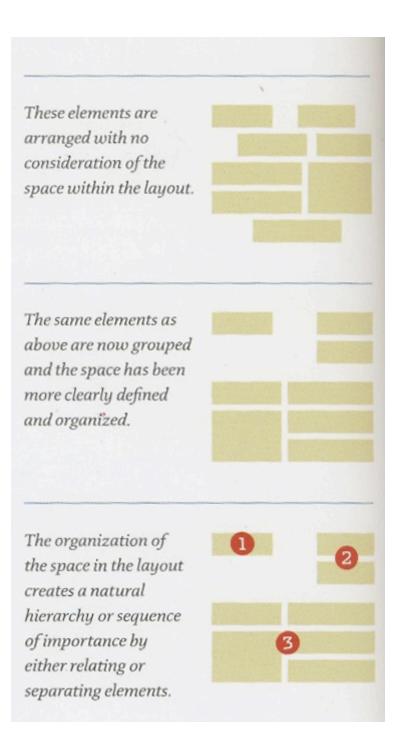

White space (negative space) creates organization and hierarchy

| / |   | <br>fran " | 6               |
|---|---|------------|-----------------|
|   | 1 | TT         |                 |
|   |   | d          | STORAGE STORAGE |
|   |   | Sp         |                 |
|   |   | - Tan      |                 |
|   |   | 5          |                 |