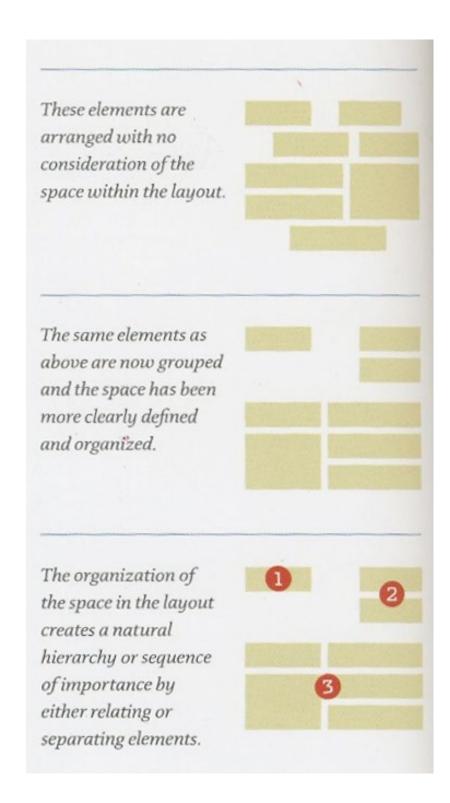

## Visual Hierarchy in Layout

Sequencing of elements to create order of importance

White Space (negative space) forms relationships and creates hierarchy

## White Space + Alignment to Emphasize Relationships