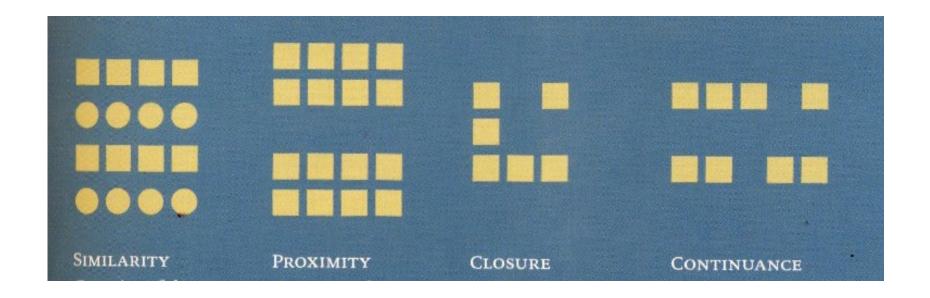

# Web Design Layout

Organization | White Space | Conventions

## Visual Hierarchy in Layout

Sequencing of elements to create order of importance



White Space (negative space) forms relationships and creates hierarchy

## **Gestalt Principle**





## WHAT WE DO

We get you the best digital creative talent, FAST! Our proprietary vetting process makes sure you have the skills you need, when you need them.



| HOW CAN WE HELP YOU?                                                                 |
|--------------------------------------------------------------------------------------|
| Whether you're a stellar employer or an amazing creative talent, we're here to help. |
| I'm looking ▼                                                                        |
| Full Name                                                                            |
| Email                                                                                |
| Phone                                                                                |
| Company