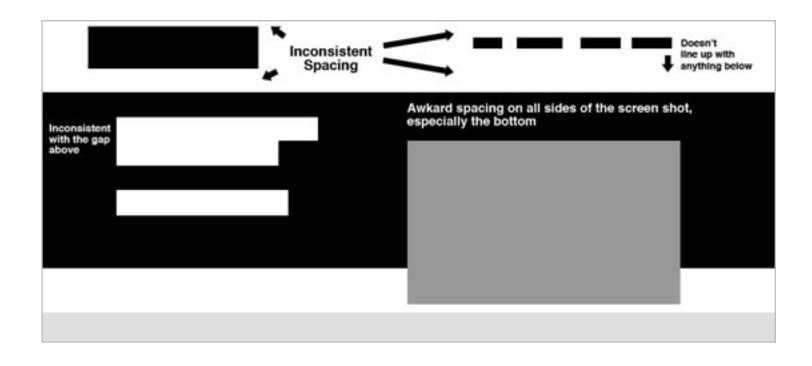

## Exercise

Find where the **visual hierarchy** could be improved.

### Look for errors in:

- Alignment
- White space
- Typographic Hierarchy (font size and weight, etc.)

Support Us

Donate

Who Were Are

What We Do

Get involved

Resources