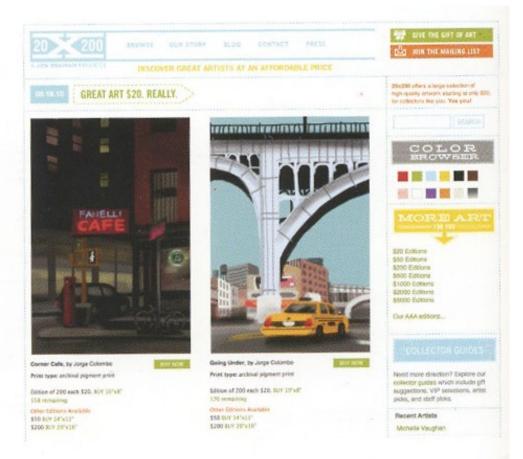

## → Conventions are our friends

Conventional design of site elements doesn't result in a boring web site. In fact, **conventions are very useful** as they reduce the learning curve, the need to figure out how things work.