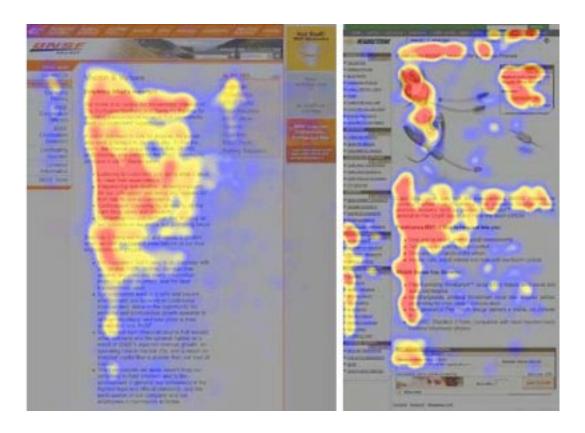

## How we read the web

**Users don't read, they scan.** Analyzing a web-page, users search for some fixed points or anchors which would guide them through the content of the page.