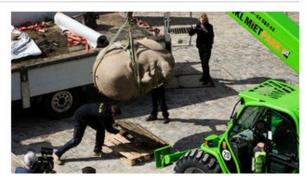

The head of a **statue of Vladimir Lenin**, the Russian revolutionary, has been excavated from a German forest, where it was buried after the fall of the Berlin Wall.

via BBC News 7

2h