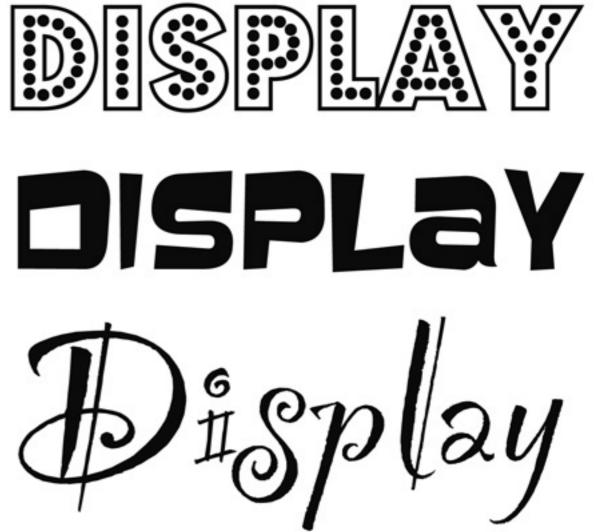

### Logo Design Part 2



Saul Bass

# Types of Logos

Pictorial Abstract Typographic, Letterform Inclusive Emblem Pictorial



#### Abstract



#### Typographic, Letterform











#### Inclusive









#### Emblem









## Type Classifications

### Serif

### Sans-Serif



# SansSerif

## **Type Classifications**

### Script

## Display





# Kerning



KERNING selective space between kerning pairs





# PANDORA

# PANDORA

#### Kerning

| ×<br>\$ Character |                           |                                  |       |
|-------------------|---------------------------|----------------------------------|-------|
|                   |                           |                                  | +≣    |
| Helvetica         |                           |                                  | -     |
| Regular           |                           |                                  | •     |
| nT ≑ 12 pt        | •                         | ‡ <u>Å</u> <b>≑ (14.4 </b> )     | ot) 🔽 |
| V∕A ≑ (0)         | •                         | <u>VA</u>                        | -     |
| ‡T <b>≑</b> 100%  | •